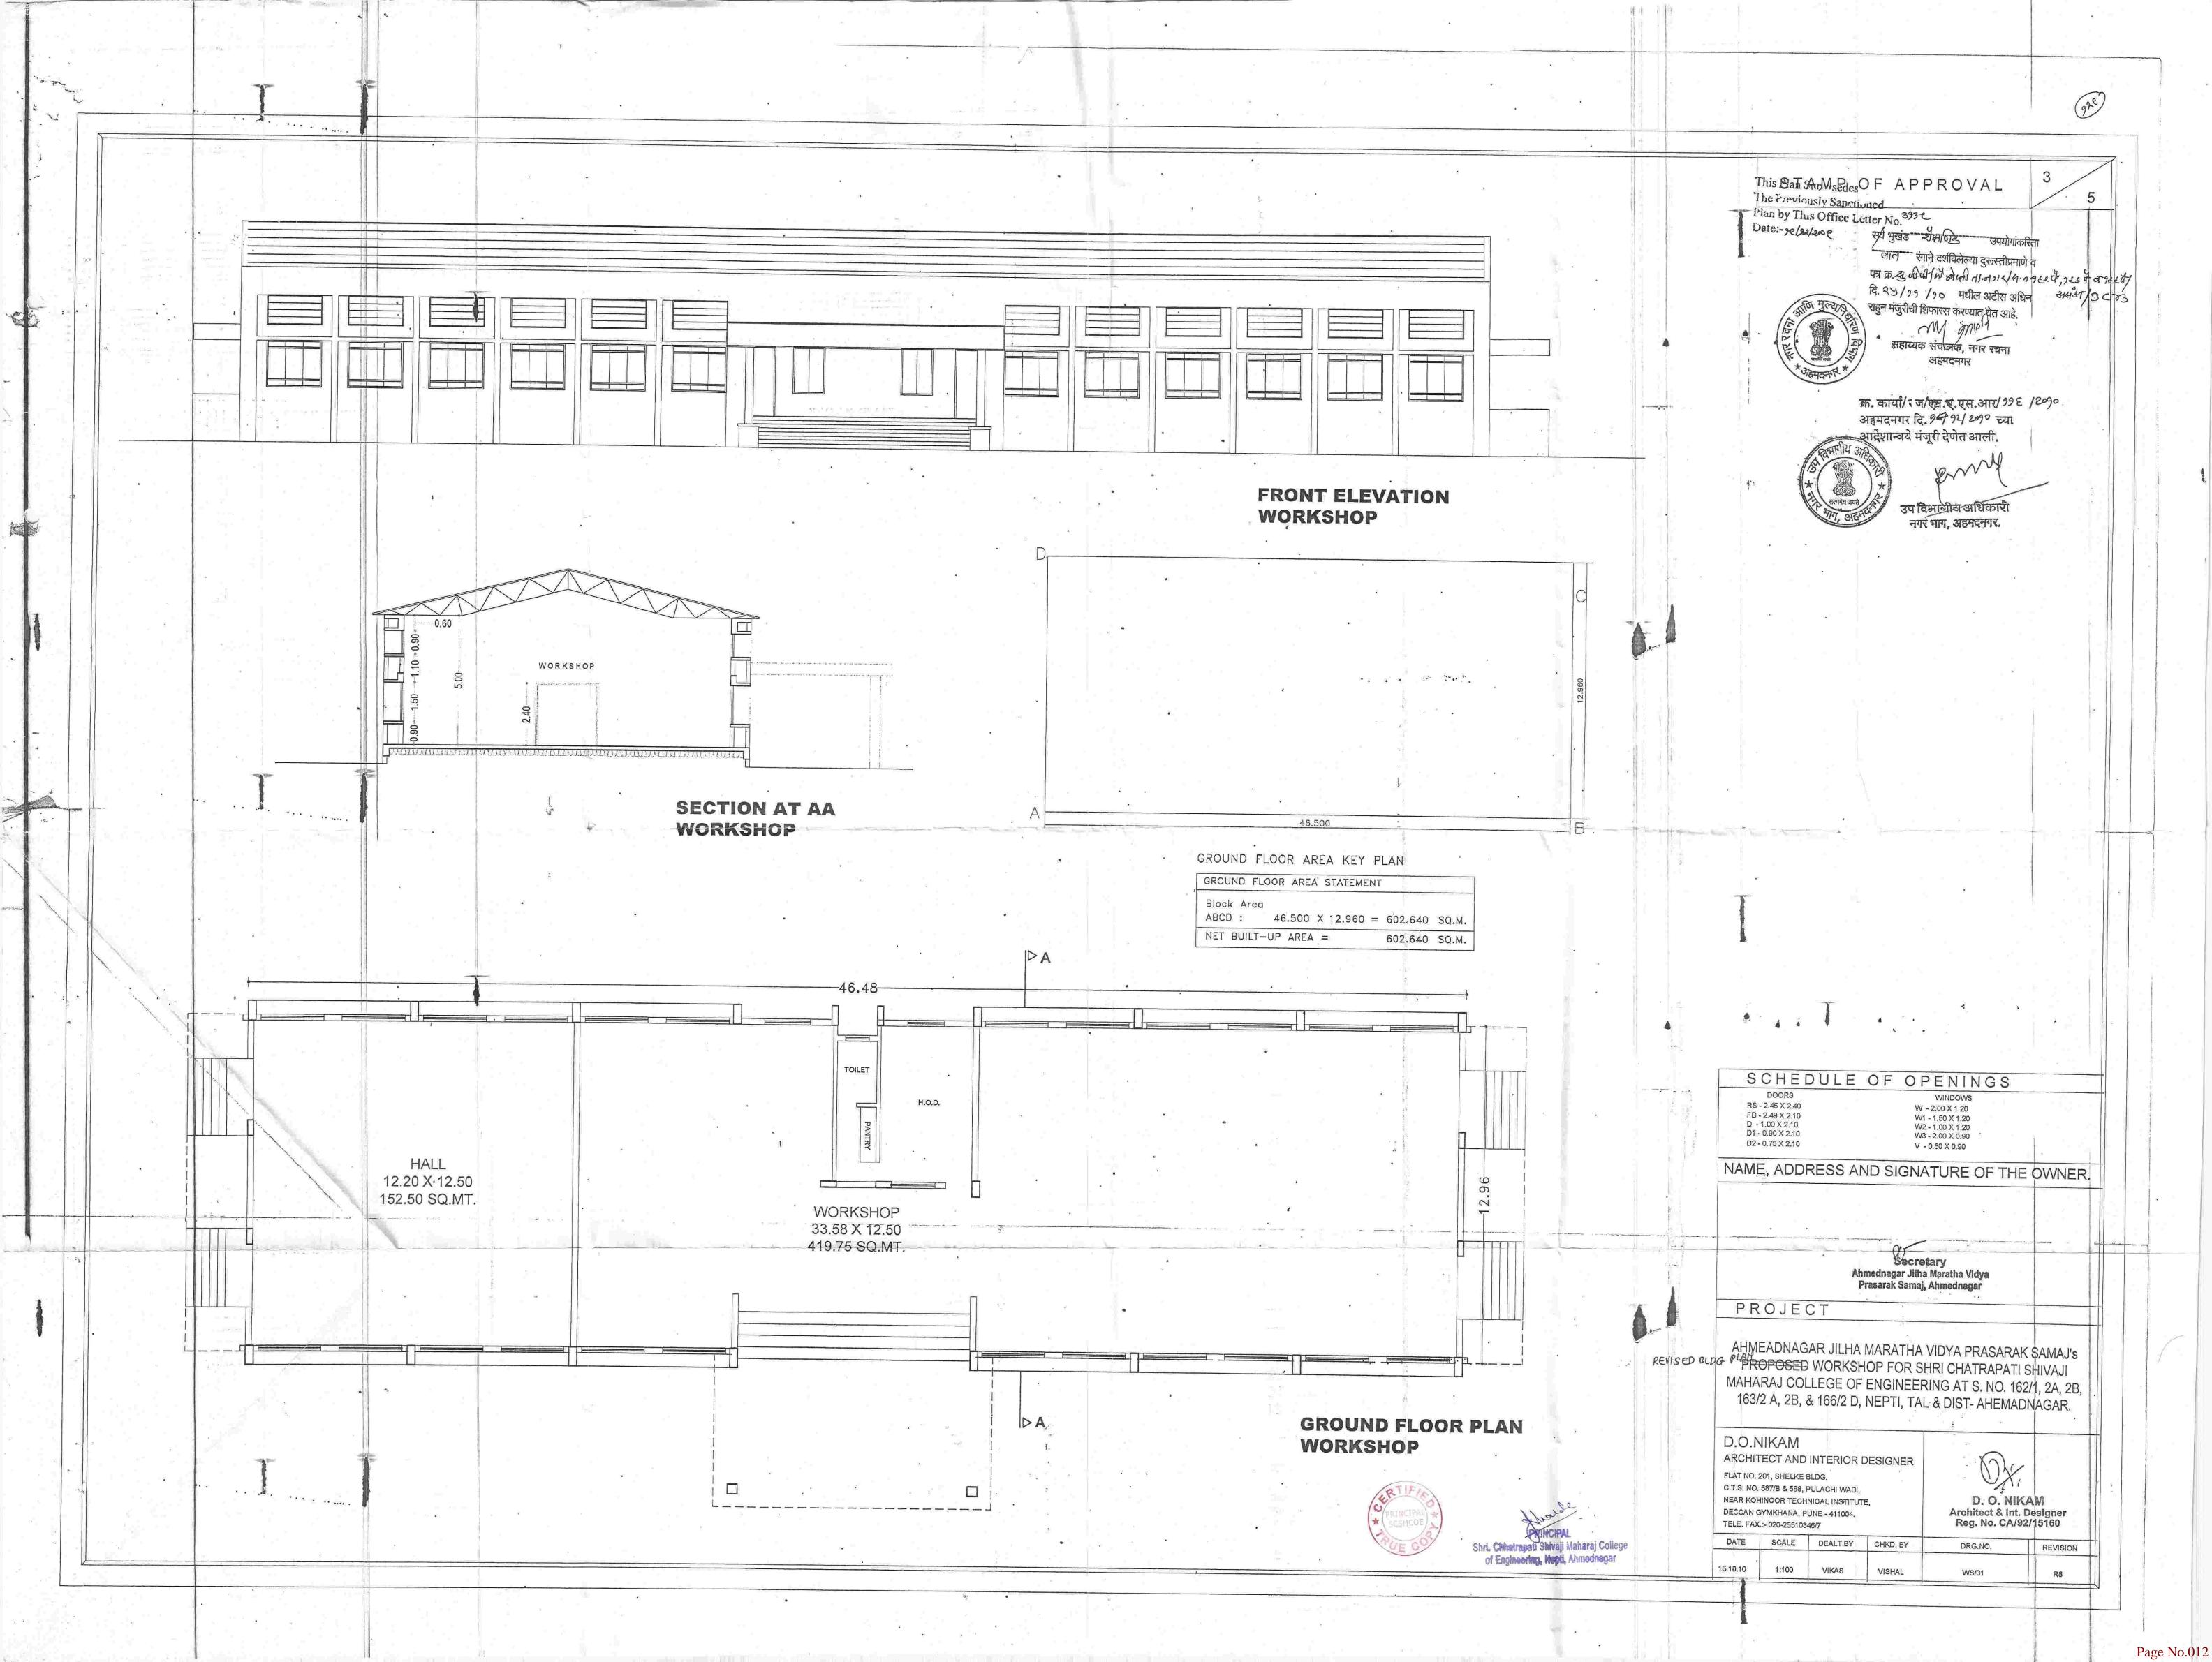

|

They will use the total above mentioned land 8.67 Hectares (21.68 Acers) for Educational purpose only for their proposed Engineering College, Pharmacy college, M.B.A. Institute, Management & Catering Technology etc. The above land is suitable for Educational purpose.

Tahasil Office, Nagar Sr/Land/ 147 /08

Date:- 3 0 DEC 2008

PRINCIPAL SCSMCOE, NEPTI

> PRINCIPAL SCSMCOE

MPNAGALA PRIHODA STERRE SHIPE LONG TO STATE STERRE ARE LONG TO

PRINCIPAL

Page No.008

Shri. Chhatrapati Shivaji Maharaj College of Engineering, Nepti, Ahmednagar





PRINCIPAL \* PRINCIPAL \* SCSMCOE

PRINCIPAL
Shri. Chhatrapati Shivaji Maharaj College of Engineering, Nepti, Ahmednagar

PRINCIPAL

Page No.009

PRINCIPAL
Shri. Chhatrapati Shivaji Maharaj College
of Engineering, Nepti, Ahmednagar



Page No.011





# Shri Chhatrapati Shivaji Maharaj College of Engineering, Nepti, Ahmednagar



Survey No. 162 & 163, Nepti, Nagar - Kalyan Road, Ahmednagar - 414 005 (Maharashtra)

| E-Mail: ajmvps123@gmail.com | scsmcoe.anr@hotmail.com

| Website : www.scoea.org

University ID - PU/PN/Engg. 121/2011 DTE Code : EN 5382 Tel. No.: 0241-2568383, Fax: 0241-2568384 f/scsm.coe.5

Approved by AICTE New Delhi, Govt. of Maharashtra & Recognised by DTE Mumbai & Affiliated to Savitribai Phule Pune University

Ref No.: SCSMCOE / 202 - 202

Date:

1

/ 202

### Declaration

I, Principal Shri Chhatrapati Shivaji Maharaj College of Engineering, Nepti, hereby declare that the institution has 15 Classroom and 01 Seminar hall. These facilities are been utilized for teaching learning of UG Courses.

Thanking you.

r. Y