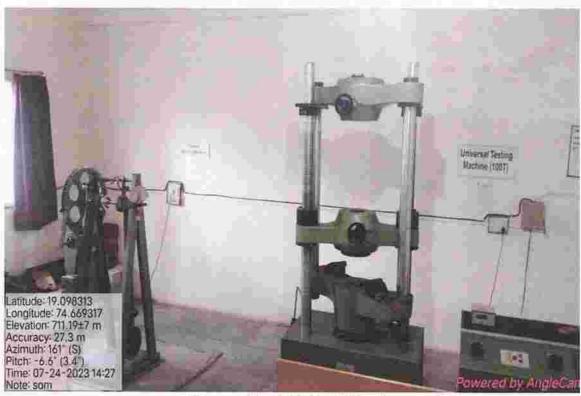

#### Approved by AICTE New Delhi, Govt. of Maharashtra & Affiliated To Savitribai Phule Pune University.

Strength of Material Lab.

Strength of Material Lab.

Shri. Chhairapan Shivaji Maharaj College of Engineering, Neptl, Ahmednagar