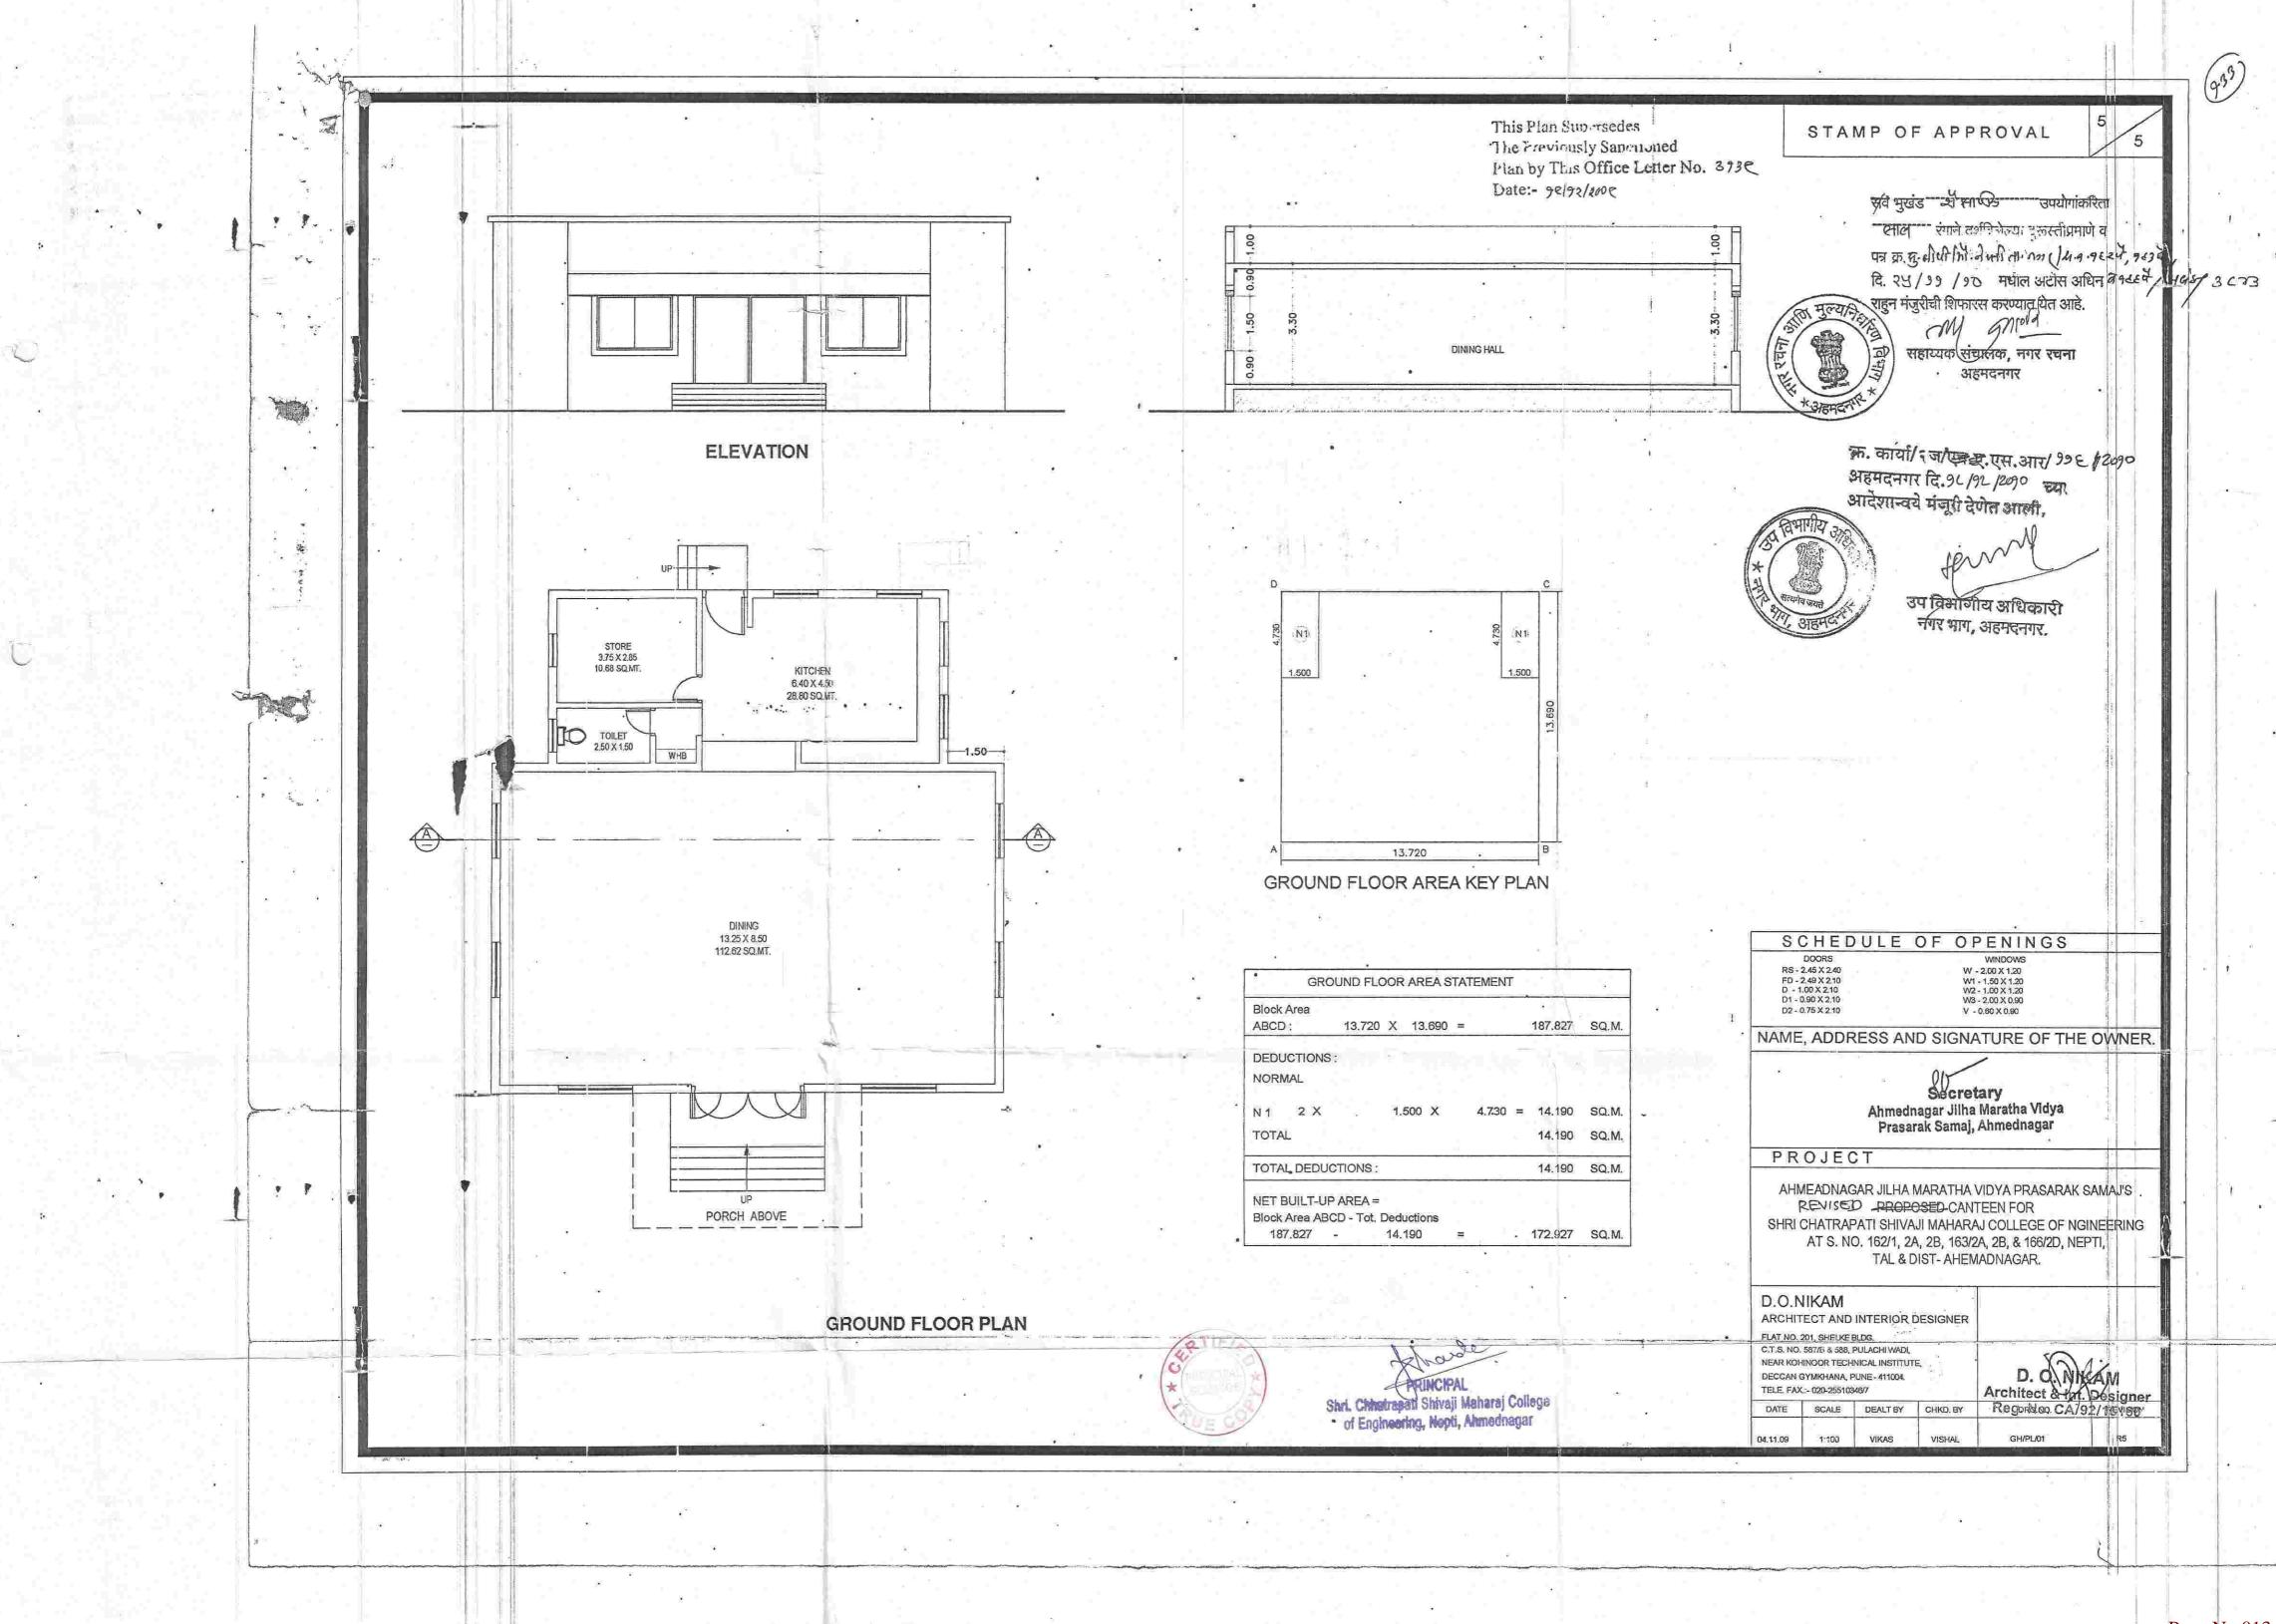

|

They will use the total above mentioned land 8.67 Hectares (21.68 Acers) for Educational purpose only for their proposed Engineering College, Pharmacy college, M.B.A. Institute, Management & Catering Technology etc. The above land is suitable for Educational purpose.

Tahasil Office, Nagar Sr/Land/ 147 /08

Date:- 3 0 DEC 2008

PRINCIPAL SCSMCOE, NEPTI

> PRINCIPAL SCSMCOE

MPNAGALA PRIHODA STERRE SHIPE LONG TO STATE STERRE ARE LONG TO

PRINCIPAL

Page No.008

Shri. Chhatrapati Shivaji Maharaj College of Engineering, Nepti, Ahmednagar





PRINCIPAL \* PRINCIPAL \* SCSMCOE

PRINCIPAL
Shri. Chhatrapati Shivaji Maharaj College of Engineering, Nepti, Ahmednagar

PRINCIPAL

Page No.009

PRINCIPAL
Shri. Chhatrapati Shivaji Maharaj College
of Engineering, Nepti, Ahmednagar



Page No.011





# Shri Chhatrapati Shivaji Maharaj College of Engineering, Nepti, Ahmednagar



Survey No. 162 & 163, Nepti, Nagar - Kalyan Road, Ahmednagar - 414 005 (Maharashtra)

| E-Mail: ajmvps123@gmail.com | scsmcoe.anr@hotmail.com

| Website : www.scoea.org

University ID - PU/PN/Engg. 121/2011 DTE Code : EN 5382 Tel. No.: 0241-2568383, Fax: 0241-2568384 f/scsm.coe.5

Approved by AICTE New Delhi, Govt. of Maharashtra & Recognised by DTE Mumbai & Affiliated to Savitribai Phule Pune University

Ref No.: SCSMCOE / 202 - 202

Date:

1

/ 202

### Declaration

I, Principal Shri Chhatrapati Shivaji Maharaj College of Engineering, Nepti, hereby declare that the institution has 15 Classroom and 01 Seminar hall. These facilities are been utilized for teaching learning of UG Courses.

Thanking you.

r. Y.K