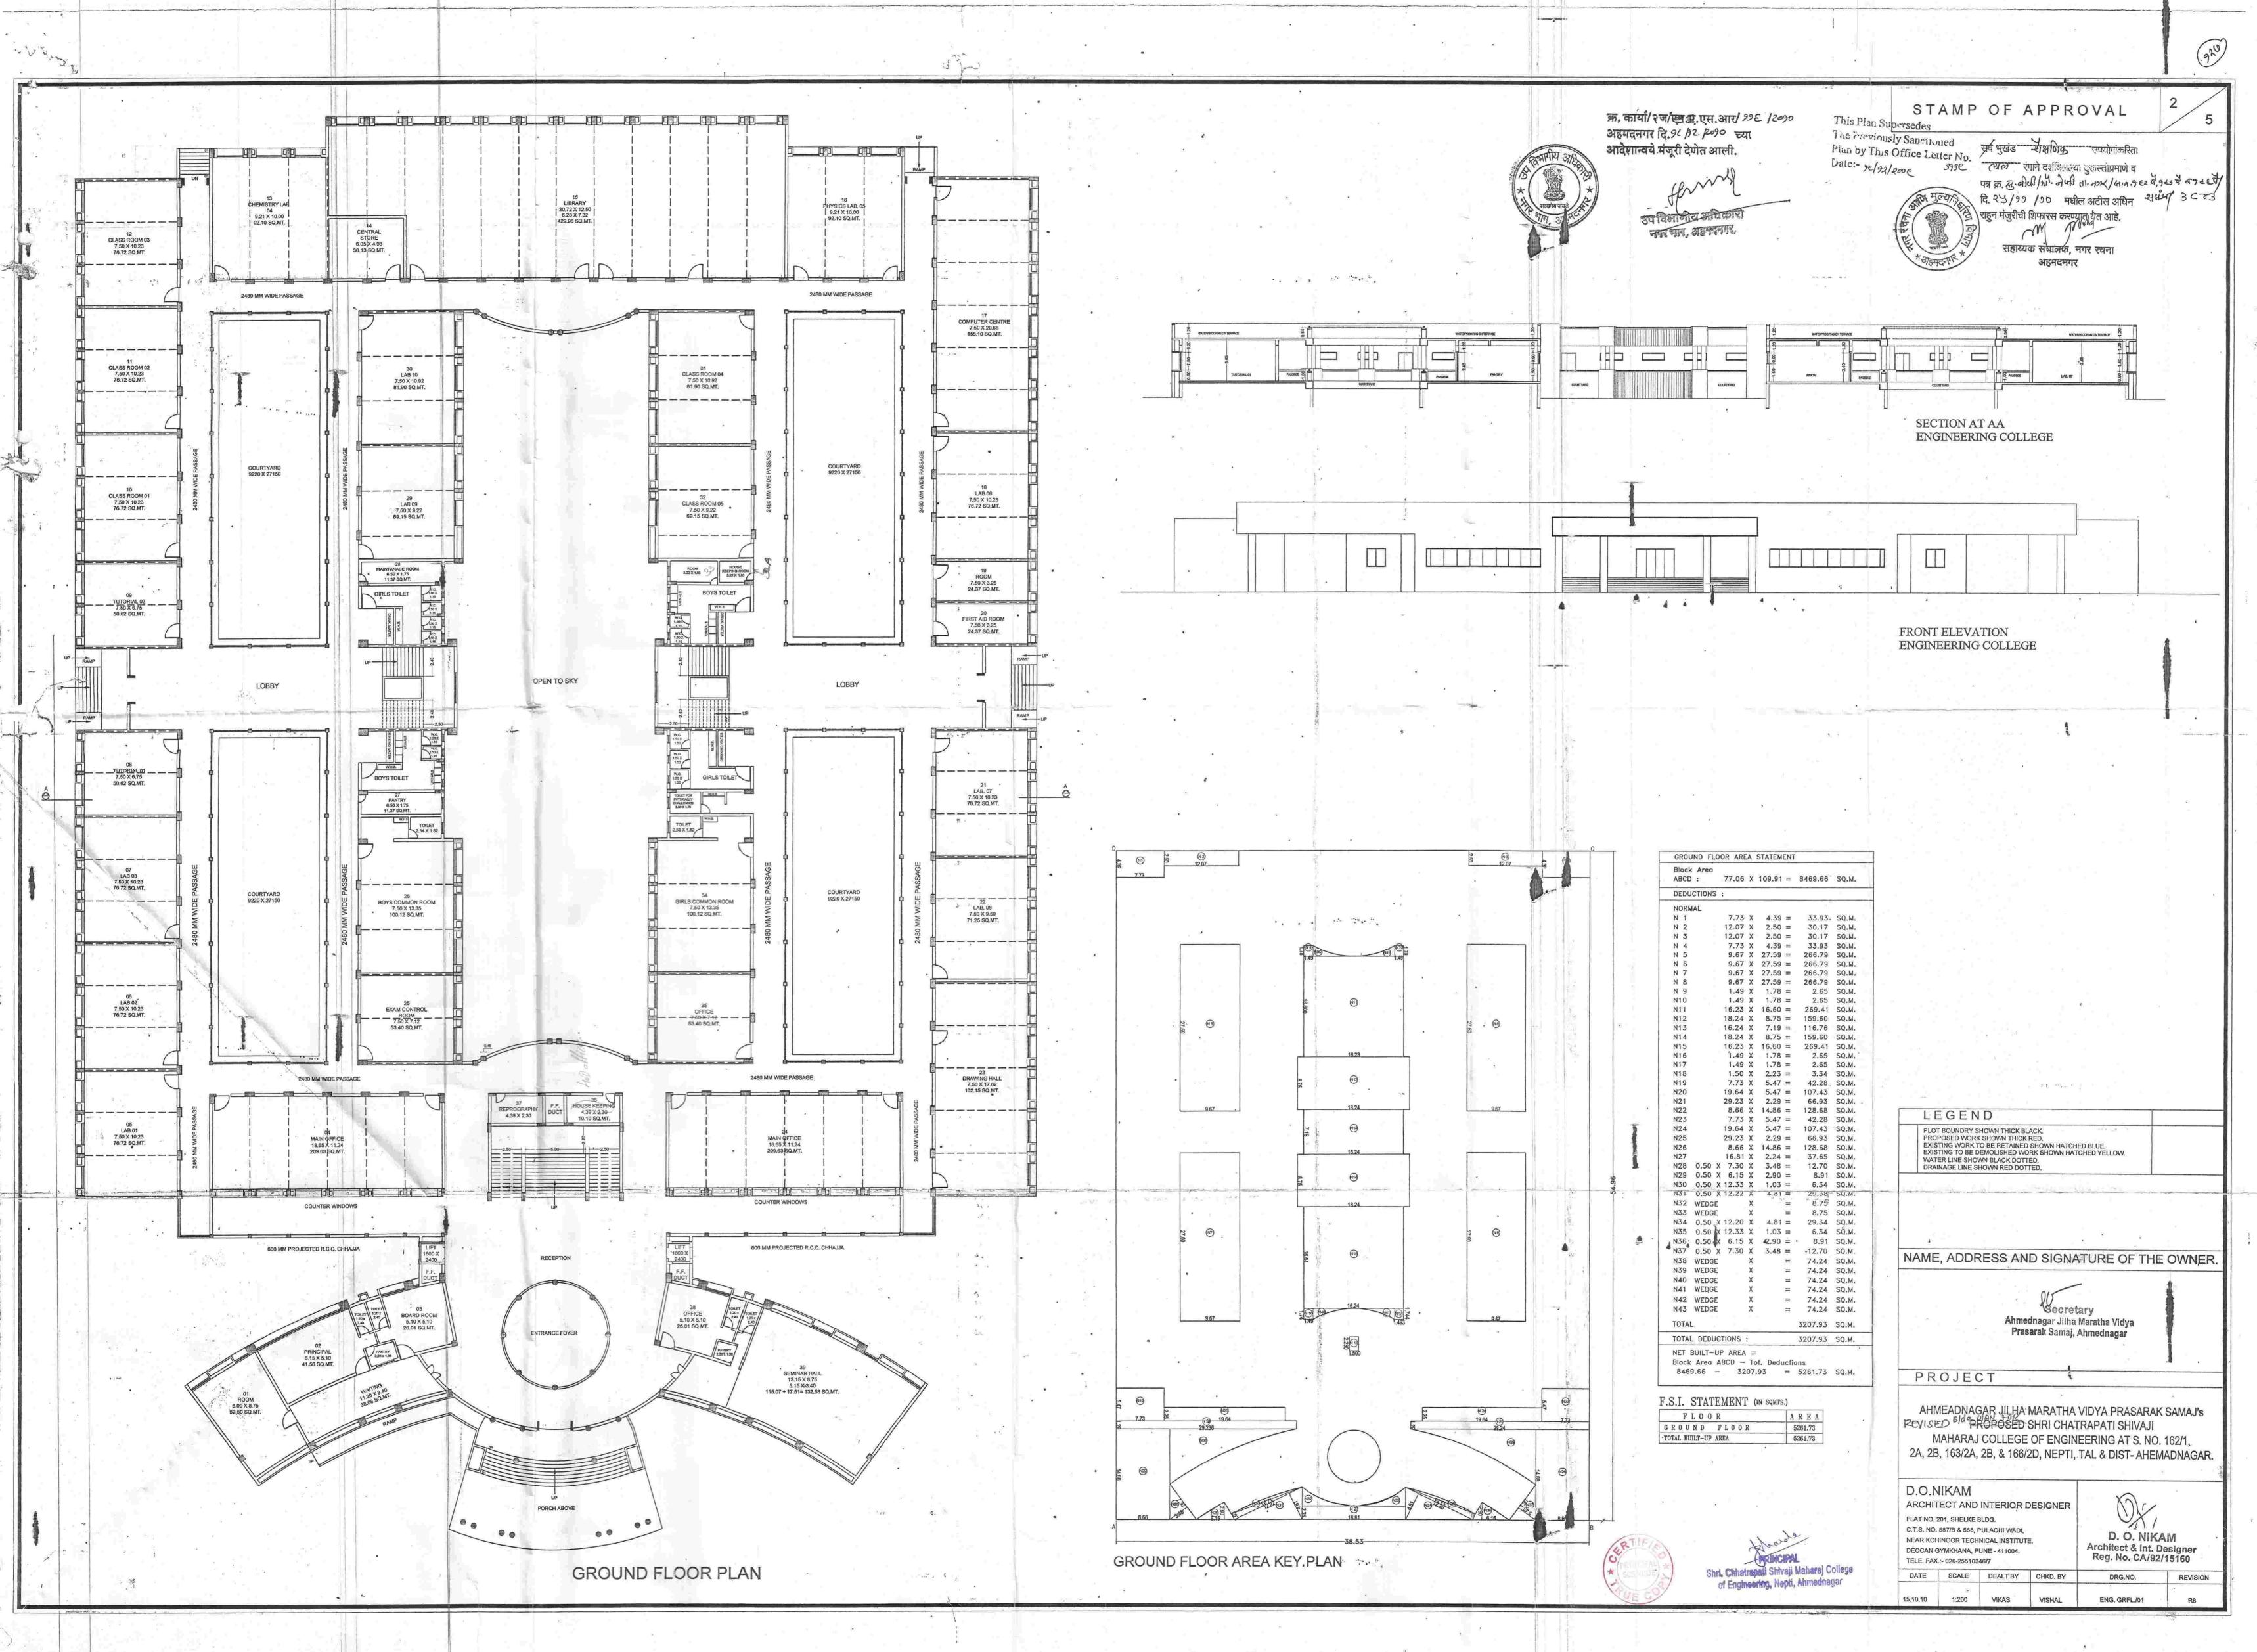

| Sr.<br>No |                                           | No. | Total Area in m <sup>2</sup> |  |
|-----------|-------------------------------------------|-----|------------------------------|--|
| 1         | Class room                                | 20  | 1589.79                      |  |
| 2         | Tutorial room                             | 05  | 282.14                       |  |
| 3         | Laboratory                                | 49  | 3700.00                      |  |
| 4         | Work Shop                                 | 01  | 200.00                       |  |
| 5         | Additional work shop lab/for category 'X' | 01  | 403.00                       |  |
| 6         | Computer centre                           | 01  | 155,10                       |  |
| 7         | Drawing Hall                              | 01  | 155.50                       |  |
| 8         | Library & reading room                    | 01  | 429.96                       |  |
| 9         | Seminar room                              | 04  | 657.21                       |  |
| 10        | Faculty room                              | 01  | 97.21                        |  |
| 11        | Instructional Area                        |     | 7572.39                      |  |
| 12        | Administrate Area                         |     | 752.39                       |  |
| 13        | Amenities Area                            |     | 832.94                       |  |
| 14        | Circulation Area                          |     | 4368.67                      |  |
| 15        | Total carpet up Area                      |     | 13526.39                     |  |
| 16        | Play Grond                                |     | 25000.00                     |  |